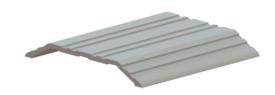

## 404S Threshold - Saddle

Applications

Fire Rating: UL Listed

H Height: 1/2" (13 mm)

Material: Aluminum

Notes:

MIL finish thresholds are supplied with zinc plated screws Color anodized thresholds are supplied with screws plated to match

Options: Available with Sure-Step non-slip abrasive coating

Specifications: per linear foot

Warranty: Five-Year Warranty

H Width: 4" (101.6 mm)