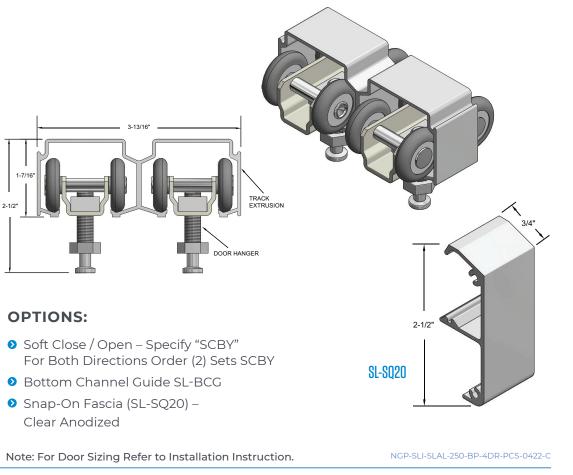

#### Top Mount Track System

- Commercial Grade for 1<sup>3</sup>/<sub>8</sub>" to 1<sup>3</sup>/<sub>4</sub>" Doors
- Max Weight Load: 250 lbs.
- ANSI/BHMA A156.14 Grade 1 Certified to 100,000
  Cycles Including Soft Close Feature
- > Hangers with Heavy-Duty Ball Bearing Wheels
- ♦ 5-Year Warranty
- > Track Comes in 48", 60", 72", 96" and 144" Lengths

### Complete Kits Include:

- (1) Track Mill Finish
- (4) Universal Hardware Packs,

#### Each Consist Of:

- (2) Ball Bearing Heavy-Duty Hangers
- (2) Snap-In Door Brackets
- (2) In-Track Stops
- (1) Angle Stop
- (1) Bumper Stop
- (1) Door Guide
- Heavy-Duty Floor Guides

Note: For Door Sizing Refer to Installation Instruction.