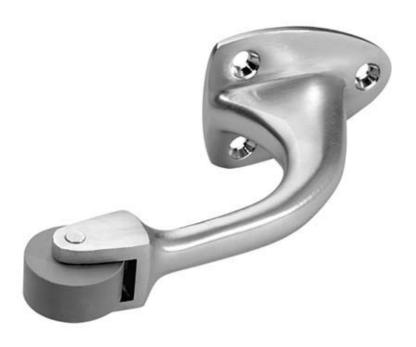

# Rockwood 455 - Curved Roller Stop

#### SIZE

Base:  $1^{5}/8^{8} \times 2^{1}/4^{8}$ Projection:  $2^{3}/4^{8}$ 

WEIGHT 5 lbs./10

ANSI A156.16: L02211

## MATERIAL:

Solid Cast Brass with Rubber Bumper

#### **FFATURES**

For use where doors swing into each other at odd angles

ASSA ABLOY Opening Solutions Architectural Accessories Group Rockwood, PA Phone: (800) 458-2424 • Fax: (800) 922-9212 www.assaabloydooraccessories.us