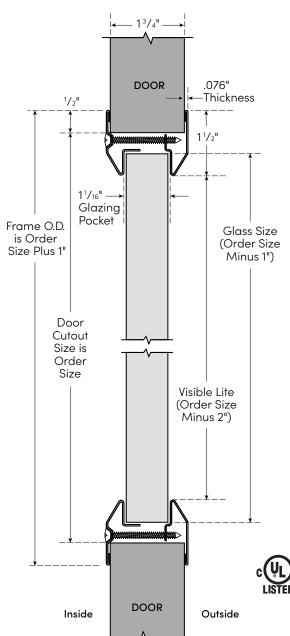

## Dimensions:

Minimum Width: 4"
Maximum Width: 38"
Minimum Height: 5"
Maximum Height: 82"

For 1 <sup>3</sup>/<sub>4</sub>" Wood/Metal Doors

Glazing Pocket: 1 1/16" For 7/8" to 1" Glass

Rockwood Manufacturing Company 300 Main St. Rockwood, PA 15557 www.rockwoodmfg.com 1 800 458 2424