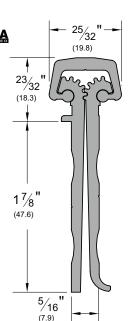

## PEMKOHINGE™ CONTINUOUS GEARED HINGES: FULL-MORTISE HINGES: STANDARD

AVAILABLE FINISHES: BL, C, D, G, PW, SN

WIDTH: 5/16" (7.9 mm)

(between frame edge and door edge)

CAP WIDTH: 25/32" (19.8 mm)

HEIGHT: 1-7/8" (47.6 mm) (to flange/frame edge side)

HEIGHT: 11/16" (17.5 mm)

(flange to top of cap)

BL (Black Anodized) - special request only C (Clear Anodized)
D (Dark Bronze Anodized)

**G** (Gold Anodized)

PW (Painted White) - special request only

**SN** (Satin Nickel Anodized)