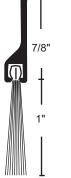

## Material

Aluminum Alloy 6063, T5 Temper Synthetic Polymer: Polyamide Nylon Brush

- S Excellent Abrasion Resistance, Flexibility and Memory
- Moisture Resistant
- Retains Insecticides Well
- Temperature Range -70°F to 425°F
- REACH and RoHS Compliant
- Not Effective Against Water Penetration
- #6 X ¾" Stainless Steel Sheet Metal Screws Furnished
- Screw Holes Slotted for Adjustment