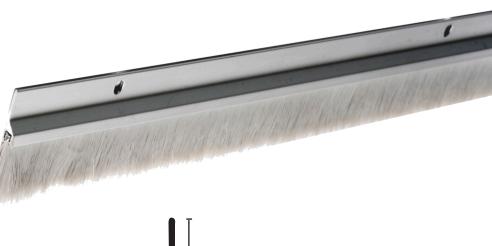

# 60 Nylon Brush Perimeter Seal or Door Sweep

## Material

Aluminum Alloy 6063, T5 Temper Synthetic Polymer: Polyamide Nylon Brush

- S Excellent Abrasion Resistance, Flexibility and Memory
- Moisture Resistant
- Retains Insecticides Well
- Temperature Range -70°F to 425°F
- REACH and RoHS Compliant
- Not Effective Against Water Penetration
- #6 X ¾" Stainless Steel Sheet Metal Screws Furnished
- Screw Holes Slotted for Adjustment