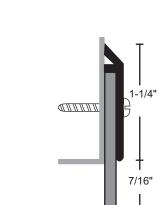

## **Material**

Aluminum Alloy 6063, T5 Temper Synthetic Rubber Polymer Blend: Chloroprene and EPDM Neoprene is Black

- Very Good Abrasion Resistance, Tensile Strength and Memory
- Flame Resistant
- Moisture Resistant
- Temperature Range -20°F to 200°F
- Sood Resistance to Ozone, Sunlight and Aging
- BHMA Certified to ANSI/BHMA A156.22 Performance Tests for Heat and Cold
- ♦ #6 x ¾ Stainless Steel SMS Furnished
- Screw Holes Slotted for Adjustment