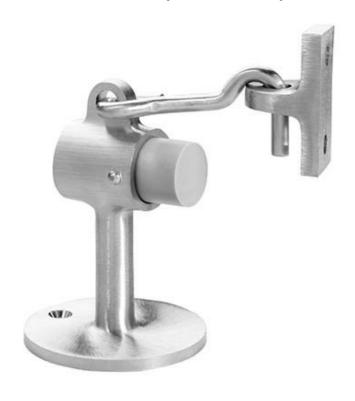

## Rockwood 473 - Door Stop with Keeper

#### SIZE:

Base: Ø 2 1/2" Height: 3 3/4"

WEIGHT 0.9 lbs.

ANSI A156.16 L01371

#### MATERIAL:

Cast Brass with Rubber Bumper

#### **FASTENERS**:

Stop:  $\frac{5}{16}$ "-18 x 1  $\frac{3}{4}$ " Stud, Anchor; #8 x  $\frac{3}{4}$ " Oval Head Sheet Metal

Screws, Plastic Anchor

Keeper: 2 ea. #12 x 1 1/4" Flat Head Wood Screws; 2 ea. Plastic Anchors