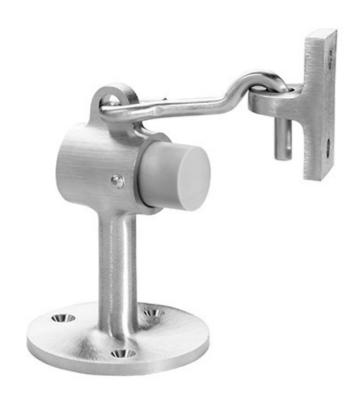

## Rockwood 472 - Door Stop with Keeper

## MATERIAL:

Cast Brass with Rubber Bumper

### **FASTENERS**

Stop: 3 ea.  $^{#}12 \times 1^{-1}/_{4}$ " Flat Head Wood Screws; 3 ea. Plastic Anchors Keeper: 2 ea.  $^{#}12 \times 1^{-1}/_{4}$ " Flat Head Wood Screws; 2 ea. Plastic Anchors