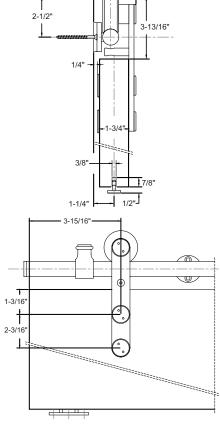

SLSS2-6

## PRODUCT CUT SHEET

- > Fits 13/8" To 13/4" Thick Door Panel
- Brushed Stainless Steel 304
- Side Wall Mount
- Nylon Coated Stainless Steel Wheels for Smooth Operation
- Max Weight Load 220 lbs.
- ANSI/BHMA A156.14 Grade 1 Certified to 100,000 Cycles Including Soft Close Feature
- 5-year Warranty
- Order Two Sets for Bi-parting Applications

## Complete Kits Include:

| (1) Track   | (2) Door Stops  |
|-------------|-----------------|
| (2) Hangers | (1) Floor Guide |

SLSS2-6 includes: (5) Wall Attachments

1-1/16"

Note: For Door Sizing Refer to Installation Instruction.