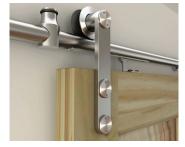

## Complete Kits Include:

| (1) Track   | (2) Door Stops  |
|-------------|-----------------|
| (2) Hangers | (1) Floor Guide |

SLSS2-6 includes: (5) Wall Attachments

1-1/16"

Note: For Door Sizing Refer to Installation Instruction.