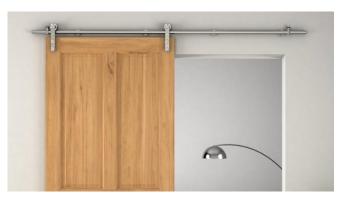

## Stainless Steel Sliding Door Hardware — Barn Door Side Mount

## PRODUCT CUT SHEET

- > Fits 13/8" To 13/4" Thick Door Panel
- Brushed Stainless Steel 304
- Side Wall Mount
- Nylon Coated Stainless Steel Wheels for Smooth Operation
- Max Weight Load 220 lbs.
- ANSI/BHMA A156.14 Grade 1 Certified to 100,000 Cycles Including Soft Close Feature
- 5-year Warranty
- Order Two Sets for Bi-parting Applications