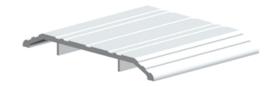

## **412S**

Threshold - Saddle

**Applications** 

Fire Rating:

UL Listed

H Height: 1/2" (13 mm)

Material:

Aluminum

Notes:

MIL finish thresholds are supplied with zinc plated screws Color anodized thresholds are supplied with screws plated to match

Options:

Available with Sure-Step non-slip abrasive coating

Specifications:

per linear foot

Warranty:

Five-Year Warranty

H Width:

5" (127 mm)