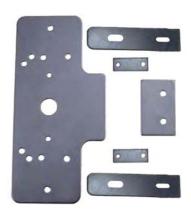

## **1000 SERIES SHIM KITS**

1000V/F1000V Shim Kit

1000R/F1000R Shim Kit

## **Specification**

Base Material: Zinc plated steel

**Dimensions:** 1/8" Thick, the kits can be stacked for thicker shimming

Application: Kits for 1000 series rim or surface vertical rod exit devices, panic or fire rated

Used for doors with light kits that prevent the device from mounting flush

**Handing:** Non-handed

**Included Parts:** Rim kit includes shim for head and end cap.

SVR kit includes shim for head, end cap, latches and rod guides

Festeners: Extended mounting screws included

Finishes: Silver zinc plated for US32D and US26,

Dark Bronze for US10B & Gold for US3 and US4

Warranty: Limited lifetime warranty