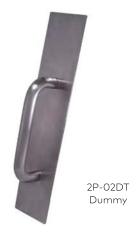

## **2P TRIM PULL TRIM**

## **Specification**

Construction: Stainless steel construction

**Pull Plate:** 3'' Wide x 137/8'' Height x 1/16'' thick

**Pull:** 3/4" diameter hollow x 6 1/4" etc x 2 7/16" projection

**Application:** Pull trim option for 1000R & 2000R. Will cover 161 door prep

Door Thickness: 13/4"

Functions: 02DT Dummy, 03-NL Night latch (key retracts latch)

Accessories: O3-NL includes cylinder sleeve for installation into 161 door prep

Fasteners: Includes thru bolt posts, 1/4"-20 machine screws & finish washer for installation