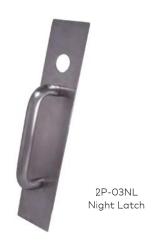

## **2P TRIM PULL TRIM**

## **Specification**

Construction: Stainless steel construction

**Pull Plate:** 3'' Wide x 137/8'' Height x 1/16'' thick

**Pull:** 3/4" diameter hollow x 6 1/4" etc x 2 7/16" projection

**Application:** Pull trim option for 1000R & 2000R. Will cover 161 door prep

Door Thickness: 13/4"

Functions: 02DT Dummy, 03-NL Night latch (key retracts latch)

Accessories: O3-NL includes cylinder sleeve for installation into 161 door prep

Fasteners: Includes thru bolt posts, 1/4"-20 machine screws & finish washer for installation

**Cylinders:** Rim Cylinder required for O3NL (not included)

Rim cylinder housing for 6 or 7 pin Small format IC core (less core) also available

Finishes: US3, US4, US10B, US26, US32D

Warranty: Limited lifetime warranty