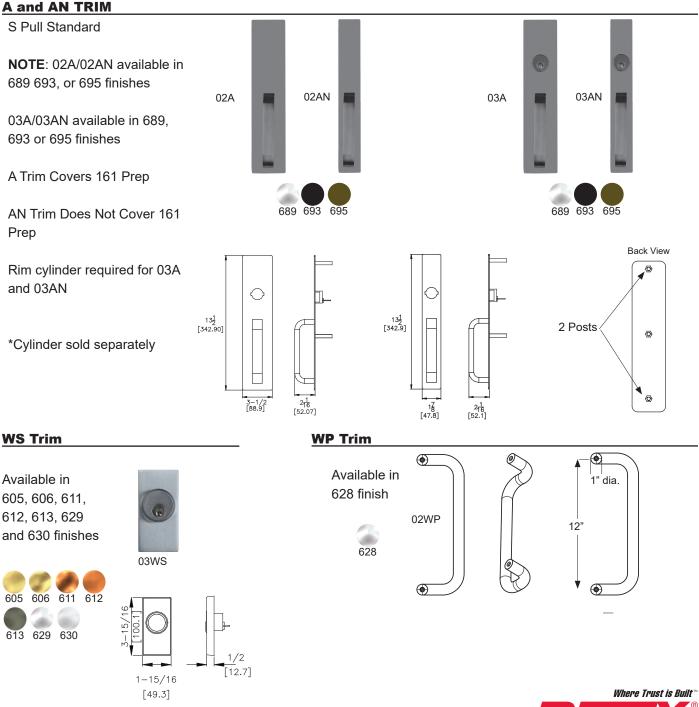

## VALUE SERIES °

## **OUTSIDE PULL & PLATE TRIM DESIGNS**

Assorted outside trims provide security for all types of installations. Built to be as durable as the panic devices, these heavy-duty trims will stand up to heavy use and abuse. The versatile design of the trims, combined with the device mounting plate, makes changing functions as simple as replacing the outside trim. This can easily be done without removing the exit device from the door. These trims can be used on V40 Series Rim and V50 Series Surface Vertical Rods. Detex uses the BHMA functions/descriptions for all trims.

03 function trims include cylinder bracket kit with spring loaded tailpiece that self-adjusts to door thickness.

**Derex** Life Safety, Security and Security Assurance

## **BHMA Function/Description**

| • 01 - Exit only, no trim or blank escutcheon | actuating bar             | <ul> <li>02 - Entrance by trim when<br/>actuating bar is locked down<br/>(dummy trim)</li> </ul> |                           | • 03 - Entrance by trim when latch<br>bolt is released by key. Key<br>removable only when locked. |  |
|-----------------------------------------------|---------------------------|--------------------------------------------------------------------------------------------------|---------------------------|---------------------------------------------------------------------------------------------------|--|
| Finishes                                      |                           |                                                                                                  |                           |                                                                                                   |  |
| 605 / US3 Polished Brass                      | 628 / US28                | Satin Aluminum                                                                                   | 689 / SP28                | Aluminum Painted                                                                                  |  |
| 606 / US4 Brushed Brass                       | 629 / US32                | Polished Stainless                                                                               | 693 / SPBLK               | Black Painted                                                                                     |  |
| 611 / US9 Polished Bronze                     |                           | Steel                                                                                            | 695 / SP313               | Dark Bronze Painted                                                                               |  |
| 612 / US10 Brushed Bronze                     | 630 / US32D               | Brushed Stainless                                                                                | 711 / DC35                | Black Anodized                                                                                    |  |
| 613 / US10B Oil Rubbed Bronze                 |                           | Steel                                                                                            |                           |                                                                                                   |  |
|                                               |                           |                                                                                                  |                           |                                                                                                   |  |
| <b>Technical Information</b>                  |                           |                                                                                                  |                           |                                                                                                   |  |
| A/AN Trims are Steel Stampings                | WS Trims are forged Brass |                                                                                                  | When ordered with device, |                                                                                                   |  |

| <ul> <li>A/AN Trims are Steel Stampings</li> </ul>        | WS Trims are forged Brass                                                                 | When ordered with device,     trime will match mounting plate |  |
|-----------------------------------------------------------|-------------------------------------------------------------------------------------------|---------------------------------------------------------------|--|
| <ul> <li>P/PN Trims are Aluminum<br/>Stampings</li> </ul> | <ul> <li>Value Series trims configured for<br/>use with BP2 and BP8 (standard)</li> </ul> |                                                               |  |