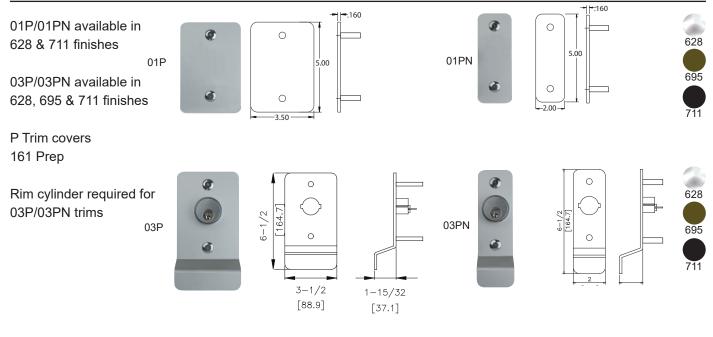

## **P** and **PN** Trim

## **BHMA Function/Description**

| • 01 - Exit only, no trim or blank escutcheon | actuating bar             | <ul> <li>02 - Entrance by trim when<br/>actuating bar is locked down<br/>(dummy trim)</li> </ul> |                           | • 03 - Entrance by trim when latch<br>bolt is released by key. Key<br>removable only when locked. |  |
|-----------------------------------------------|---------------------------|--------------------------------------------------------------------------------------------------|---------------------------|---------------------------------------------------------------------------------------------------|--|
| Finishes                                      |                           |                                                                                                  |                           |                                                                                                   |  |
| 605 / US3 Polished Brass                      | 628 / US28                | Satin Aluminum                                                                                   | 689 / SP28                | Aluminum Painted                                                                                  |  |
| 606 / US4 Brushed Brass                       | 629 / US32                | Polished Stainless                                                                               | 693 / SPBLK               | Black Painted                                                                                     |  |
| 611 / US9 Polished Bronze                     |                           | Steel                                                                                            | 695 / SP313               | Dark Bronze Painted                                                                               |  |
| 612 / US10 Brushed Bronze                     | 630 / US32D               | Brushed Stainless                                                                                | 711 / DC35                | Black Anodized                                                                                    |  |
| 613 / US10B Oil Rubbed Bronze                 |                           | Steel                                                                                            |                           |                                                                                                   |  |
|                                               |                           |                                                                                                  |                           |                                                                                                   |  |
| <b>Technical Information</b>                  |                           |                                                                                                  |                           |                                                                                                   |  |
| A/AN Trims are Steel Stampings                | WS Trims are forged Brass |                                                                                                  | When ordered with device, |                                                                                                   |  |

| <ul> <li>A/AN Trims are Steel Stampings</li> </ul>        | WS Trims are forged Brass                                                                 | When ordered with device,     trime will match mounting plate |  |
|-----------------------------------------------------------|-------------------------------------------------------------------------------------------|---------------------------------------------------------------|--|
| <ul> <li>P/PN Trims are Aluminum<br/>Stampings</li> </ul> | <ul> <li>Value Series trims configured for<br/>use with BP2 and BP8 (standard)</li> </ul> |                                                               |  |