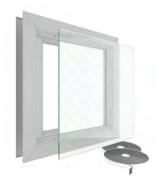

**LITE KITS, LOUVERS & GLASS** 

Huge inventory of vision lite frames, louvers and glazing materials, including clear tempered, fire-rated glass ceramic and safety wire glass. Brands include Air Louvers, SCHOTT and National Guard Products.

> UL Certified Shop, enabling us to cut, re-certify and label fire-rated glazing materials